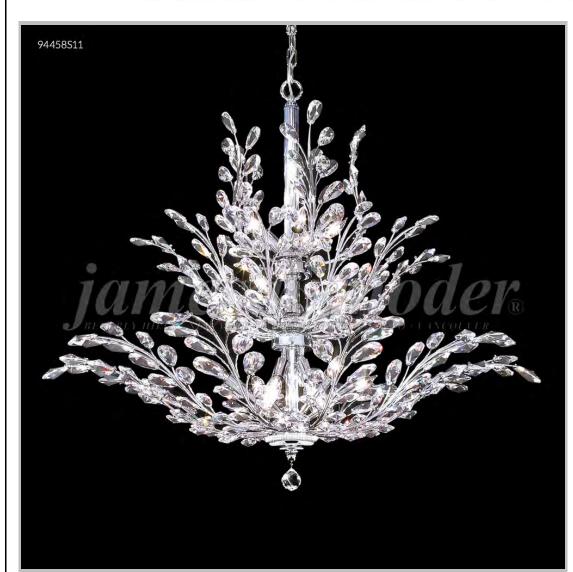

## james r. moder® /moder® IMPACT™ CRYSTAL CHANDELIER Fashion BEVERLY HILLS · NEW YORK · PARIS · LONDON · TOKYO · VANCOUVER

Model #: 94458S11

**Florale Collection** 

**Specifications** 

SKU: 94458S11 Finish: Silver

Crystal: SPECTRA CRYSTAL by Swarovski -Clear

Arms: N/A Shades: N/A

H:34 D/L:38 W:N/A Extends:N/A (inches)

Hanging Weight: 45 (lbs)

Number of Bulbs: 18 Type of Bulbs: E12

Circuits: 1 Voltage: 120 Max Wattage: 60

LED: N/A

Note: Photo is representative of this model but may vary in crystal, finish, or shade options