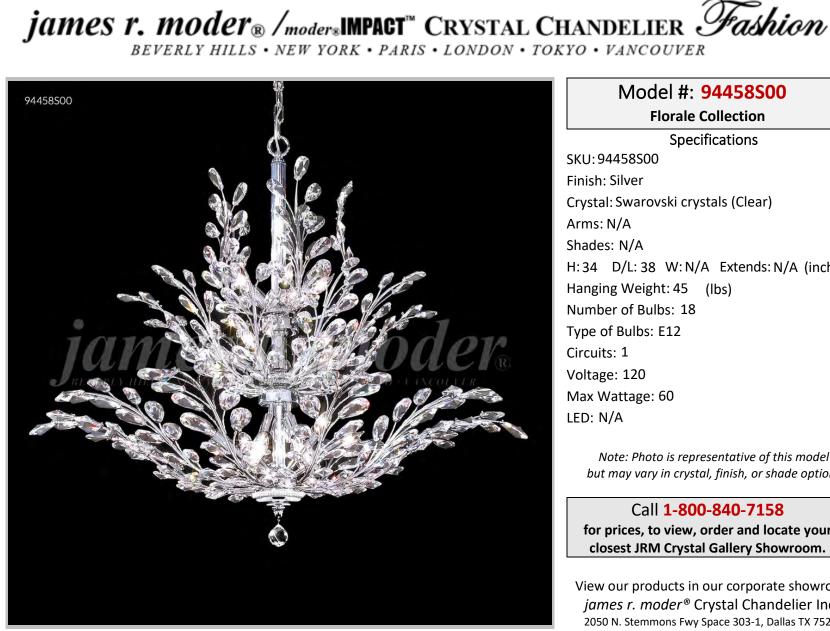

## Model #: 94458S00 **Florale Collection Specifications** SKU:94458S00 Finish: Silver Crystal: Swarovski crystals (Clear) Arms: N/A Shades: N/A H: 34 D/L: 38 W: N/A Extends: N/A (inches) Hanging Weight: 45 (lbs) Number of Bulbs: 18 Type of Bulbs: E12 Circuits: 1 Voltage: 120 Max Wattage: 60 LED: N/A

Note: Photo is representative of this model but may vary in crystal, finish, or shade options

Call 1-800-840-7158 for prices, to view, order and locate your closest JRM Crystal Gallery Showroom.

View our products in our corporate showroom james r. moder<sup>®</sup> Crystal Chandelier Inc., 2050 N. Stemmons Fwy Space 303-1, Dallas TX 75207