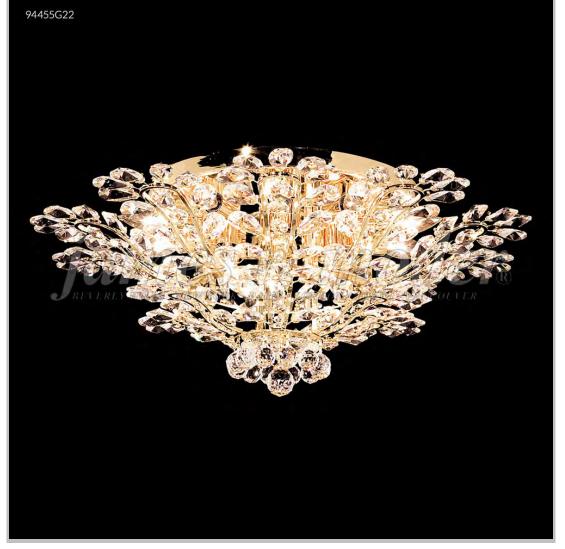

## Model #: 94455G0T **Florale Collection Specifications** SKU:94455G0T Finish: Gold Crystal: Swarovski crystals (Golden Teak) Arms: N/A Shades: N/A H: 12 D/L: 27 W: N/A Extends: N/A (inches) Hanging Weight: 11 (lbs) Number of Bulbs: 14 Type of Bulbs: E12 Circuits: 1 Voltage: 120 Max Wattage: 60 LED: N/A

Note: Photo is representative of this model but may vary in crystal, finish, or shade options

Call **1-800-840-7158** for prices, to view, order and locate your closest JRM Crystal Gallery Showroom.

View our products in our corporate showroom *james r. moder*<sup>®</sup> Crystal Chandelier Inc., 2050 N. Stemmons Fwy Space 303-1, Dallas TX 75207