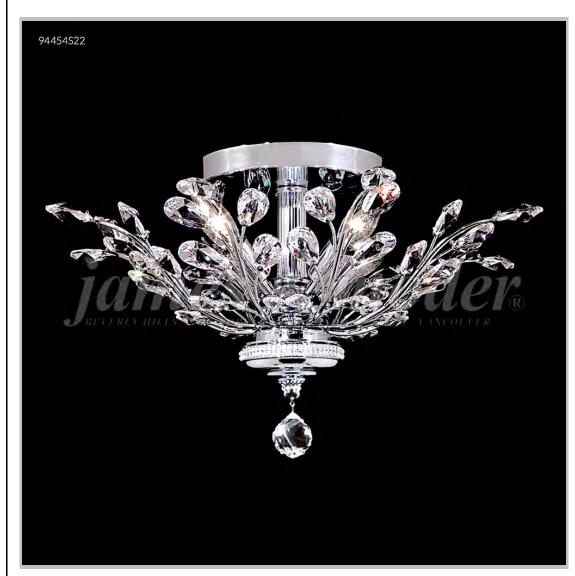

## james r. moder® /moder® IMPACT™ CRYSTAL CHANDELIER Fashion BEVERLY HILLS · NEW YORK · PARIS · LONDON · TOKYO · VANCOUVER

Model #: 94454S22

**Florale Collection** 

Specifications

SKU: 94454S22 Finish: Silver

Crystal: IMPERIAL Crystal (Clear)

Arms: N/A Shades: N/A

H: 13 D/L: 21 W: N/A Extends: N/A (inches)

Hanging Weight: 8 (lbs)

Number of Bulbs: 4 Type of Bulbs: E12

Circuits: 1 Voltage: 120 Max Wattage: 60

LED: N/A

Note: Photo is representative of this model but may vary in crystal, finish, or shade options