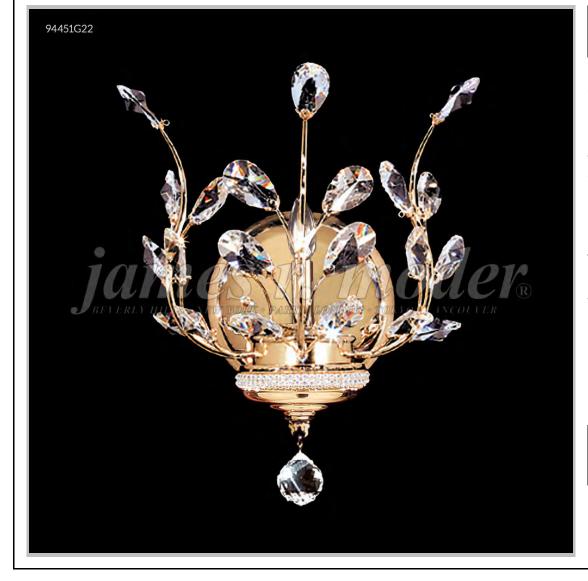

## Model #: 94451S00 Florale Collection Specifications

SKU: 94451S00 Finish: Silver Crystal: Swarovski crystals (Clear) Arms: N/A Shades: N/A H: 14 D/L: 10 W: N/A Extends: 8 (inches) Hanging Weight: 6 (Ibs) Number of Bulbs: 1 Type of Bulbs: E26 Circuits: 1 Voltage: 120 Max Wattage: 60 LED: N/A

Note: Photo is representative of this model but may vary in crystal, finish, or shade options

Call **1-800-840-7158** for prices, to view, order and locate your closest JRM Crystal Gallery Showroom.

View our products in our corporate showroom *james r. moder*<sup>®</sup> Crystal Chandelier Inc., 2050 N. Stemmons Fwy Space 303-1, Dallas TX 75207