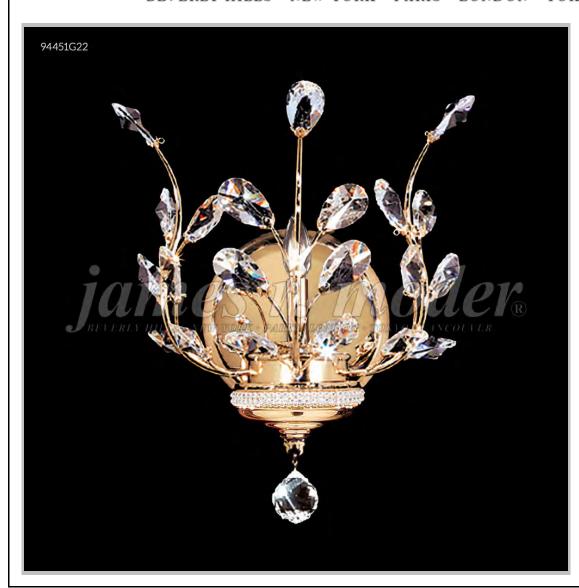

## james r. moder® /moder® IMPACT™ CRYSTAL CHANDELIER Fashion

BEVERLY HILLS • NEW YORK • PARIS • LONDON • TOKYO • VANCOUVER

Model #: 94451G2M

**Florale Collection** 

**Specifications** 

SKU: 94451G2M Finish: Gold

Crystal: IMPERIAL Crystal (Amethyst)

Arms: N/A Shades: N/A

H:14 D/L:10 W:N/A Extends:8 (inches)

Hanging Weight: 6 (lbs)

Number of Bulbs: 1 Type of Bulbs: E26

Circuits: 1 Voltage: 120 Max Wattage: 60

LED: N/A

Note: Photo is representative of this model but may vary in crystal, finish, or shade options