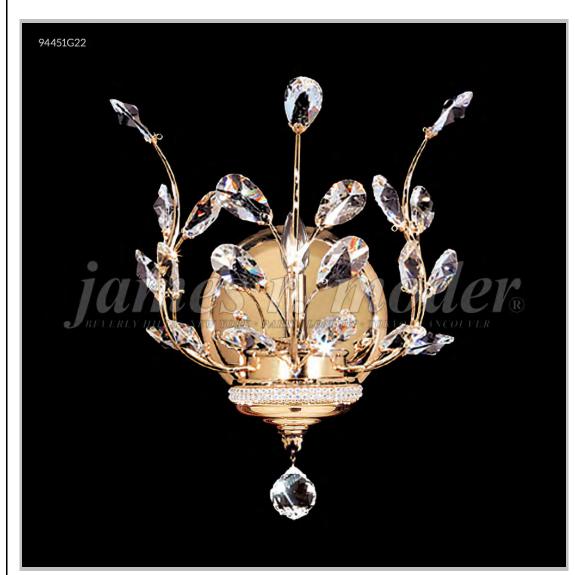

## james r. moder® /moder® IMPACT™ CRYSTAL CHANDELIER Fashion BEVERLY HILLS · NEW YORK · PARIS · LONDON · TOKYO · VANCOUVER

Model #: 94451G2GT

**Florale Collection** 

**Specifications** 

SKU: 94451G2GT Finish: Gold

Crystal: IMPERIAL Crystal (Golden Teak)

Arms: N/A Shades: N/A

H:14 D/L:10 W:N/A Extends:8 (inches)

Hanging Weight: 6 (lbs)

Number of Bulbs: 1 Type of Bulbs: E26

Circuits: 1 Voltage: 120 Max Wattage: 60

LED: N/A

Note: Photo is representative of this model but may vary in crystal, finish, or shade options