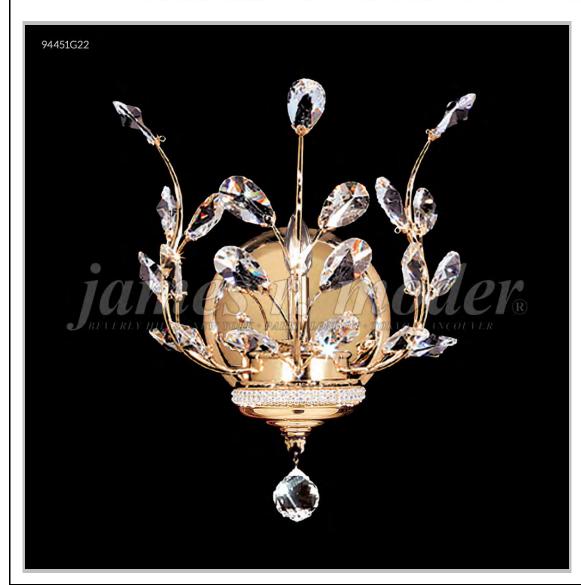

## james r. moder® /moder® IMPACT™ CRYSTAL CHANDELIER Fashion

BEVERLY HILLS • NEW YORK • PARIS • LONDON • TOKYO • VANCOUVER

Model #: 94451G2G

**Florale Collection** 

**Specifications** 

SKU: 94451G2G Finish: Gold

Crystal: IMPERIAL Crystal (Green)

Arms: N/A Shades: N/A

H:14 D/L:10 W:N/A Extends:8 (inches)

Hanging Weight: 6 (lbs)

Number of Bulbs: 1 Type of Bulbs: E26

Circuits: 1 Voltage: 120 Max Wattage: 60

LED: N/A

Note: Photo is representative of this model but may vary in crystal, finish, or shade options