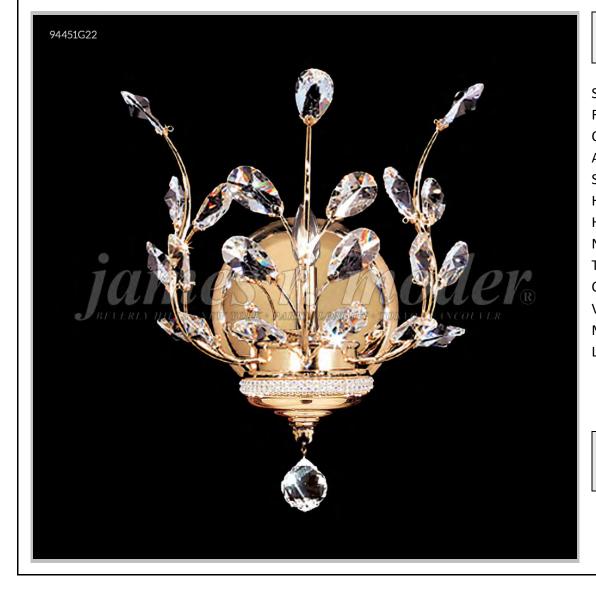

## Model #: 94451G2E **Florale Collection Specifications** SKU:94451G2E Finish: Gold Crystal: IMPERIAL Crystal (Amber) Arms: N/A Shades: N/A H:14 D/L:10 W:N/A Extends:8 (inches) Hanging Weight: 6 (lbs) Number of Bulbs: 1 Type of Bulbs: E26 Circuits: 1 Voltage: 120

Max Wattage: 60 LED: N/A

> Note: Photo is representative of this model but may vary in crystal, finish, or shade options

Call **1-800-840-7158** for prices, to view, order and locate your closest JRM Crystal Gallery Showroom.