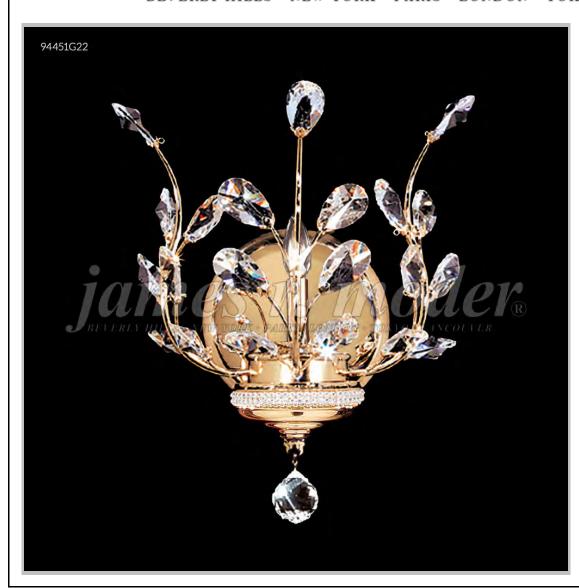

## james r. moder® /moder® IMPACT™ CRYSTAL CHANDELIER Fashion

BEVERLY HILLS • NEW YORK • PARIS • LONDON • TOKYO • VANCOUVER

Model #: 94451G22

Florale Collection

**Specifications** 

SKU: 94451G22 Finish: Gold

Crystal: IMPERIAL Crystal (Clear)

Arms: N/A Shades: N/A

H:14 D/L:10 W:N/A Extends:8 (inches)

Hanging Weight: 6 (lbs)

Number of Bulbs: 1 Type of Bulbs: E26

Circuits: 1 Voltage: 120 Max Wattage: 60

LED: N/A

Note: Photo is representative of this model but may vary in crystal, finish, or shade options