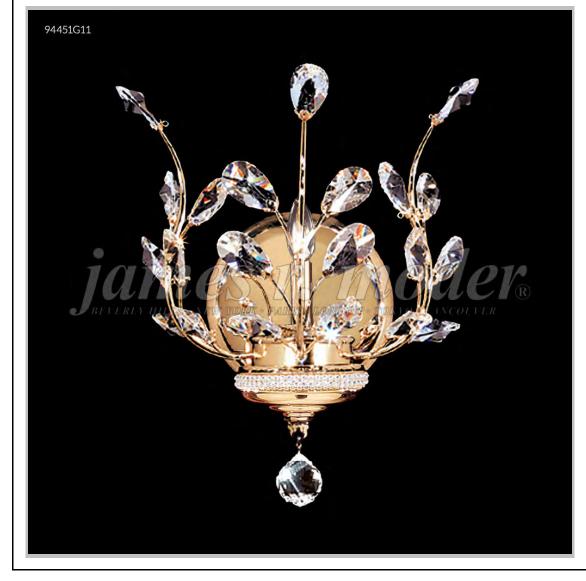

## Model #: 94451G11

Florale Collection

**Specifications** SKU:94451G11 Finish: Gold Crystal: SPECTRA CRYSTAL by Swarovski -Clear Arms: N/A Shades: N/A H: 14 D/L: 10 W: N/A Extends: 8 (inches) Hanging Weight: 6 (lbs) Number of Bulbs: 1 Type of Bulbs: E26 Circuits: 1 Voltage: 120 Max Wattage: 60 LED: N/A

Note: Photo is representative of this model but may vary in crystal, finish, or shade options

Call **1-800-840-7158** for prices, to view, order and locate your closest JRM Crystal Gallery Showroom.

View our products in our corporate showroom *james r. moder*<sup>®</sup> Crystal Chandelier Inc., 2050 N. Stemmons Fwy Space 303-1, Dallas TX 75207