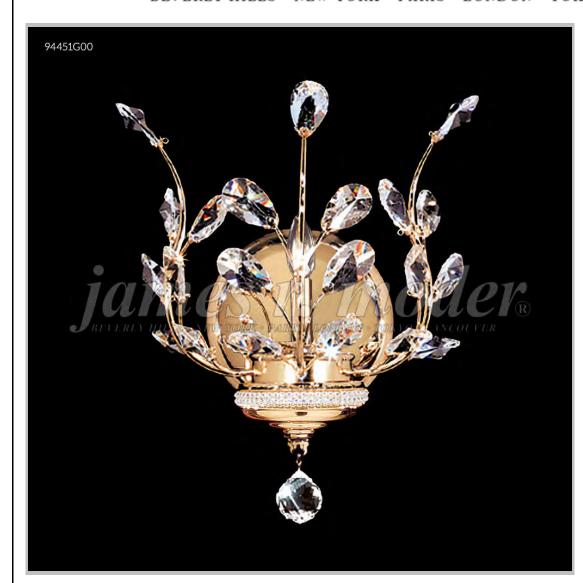

## james r. moder® /moder® IMPACT™ CRYSTAL CHANDELIER Fashion BEVERLY HILLS · NEW YORK · PARIS · LONDON · TOKYO · VANCOUVER

Model #: 94451G00

**Florale Collection** 

**Specifications** 

SKU: 94451G00 Finish: Gold

Crystal: Swarovski crystals (Clear)

Arms: N/A Shades: N/A

H:14 D/L:10 W:N/A Extends:8 (inches)

Hanging Weight: 6 (lbs)

Number of Bulbs: 1 Type of Bulbs: E26

Circuits: 1 Voltage: 120 Max Wattage: 60

LED: N/A

Note: Photo is representative of this model but may vary in crystal, finish, or shade options