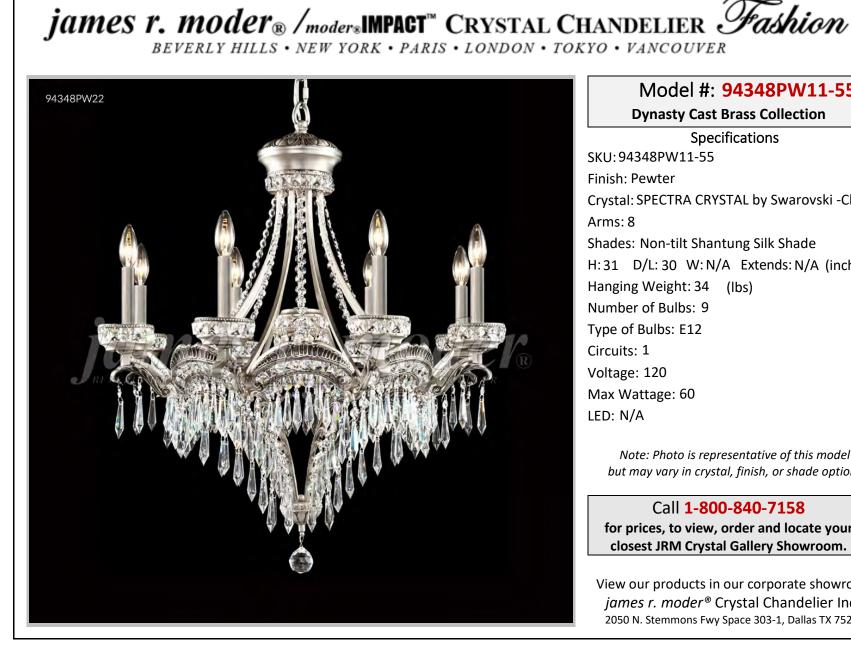

## Model #: 94348PW11-55 **Dynasty Cast Brass Collection**

**Specifications** SKU:94348PW11-55 Finish: Pewter Crystal: SPECTRA CRYSTAL by Swarovski -Clear Arms: 8 Shades: Non-tilt Shantung Silk Shade H:31 D/L:30 W:N/A Extends: N/A (inches) Hanging Weight: 34 (lbs) Number of Bulbs: 9 Type of Bulbs: E12 Circuits: 1 Voltage: 120 Max Wattage: 60 LED: N/A

Note: Photo is representative of this model but may vary in crystal, finish, or shade options

Call 1-800-840-7158 for prices, to view, order and locate your closest JRM Crystal Gallery Showroom.

View our products in our corporate showroom james r. moder<sup>®</sup> Crystal Chandelier Inc., 2050 N. Stemmons Fwy Space 303-1, Dallas TX 75207