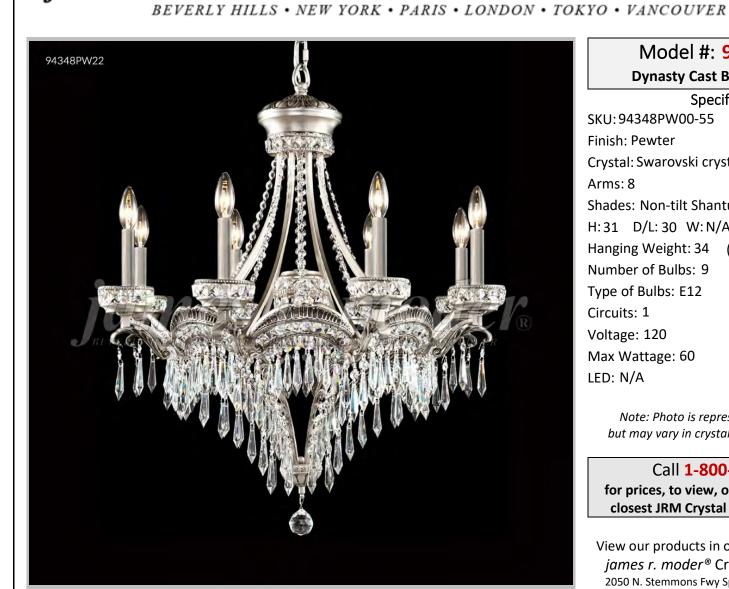

## james r. moder® /moder® IMPACT™ CRYSTAL CHANDELIER Fashion

Model #: 94348PW00-55

**Dynasty Cast Brass Collection** 

**Specifications** 

SKU: 94348PW00-55

Finish: Pewter

Crystal: Swarovski crystals (Clear)

Arms: 8

Shades: Non-tilt Shantung Silk Shade

H:31 D/L:30 W: N/A Extends: N/A (inches)

Hanging Weight: 34 (lbs)

Number of Bulbs: 9 Type of Bulbs: E12

Circuits: 1 Voltage: 120 Max Wattage: 60

LED: N/A

Note: Photo is representative of this model but may vary in crystal, finish, or shade options