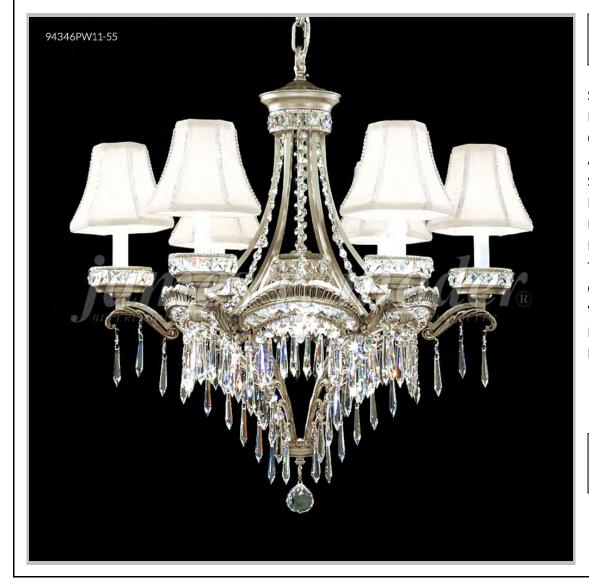

## Model #: 94346PW11-55 Dynasty Cast Brass Collection

Specifications SKU: 94346PW11-55 Finish: Pewter Crystal: SPECTRA CRYSTAL by Swarovski -Clear Arms: 6 Shades: Non-tilt Shantung Silk Shade H: 27 D/L: 25 W: N/A Extends: N/A (inches) Hanging Weight: 28 (Ibs) Number of Bulbs: 7 Type of Bulbs: E12 Circuits: 1 Voltage: 120 Max Wattage: 60 LED: N/A

Note: Photo is representative of this model but may vary in crystal, finish, or shade options

Call **1-800-840-7158** for prices, to view, order and locate your closest JRM Crystal Gallery Showroom.

View our products in our corporate showroom *james r. moder*<sup>®</sup> Crystal Chandelier Inc., 2050 N. Stemmons Fwy Space 303-1, Dallas TX 75207