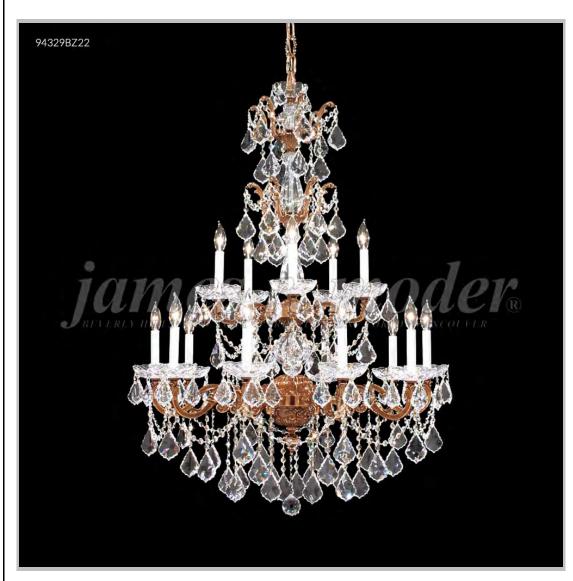

## james r. moder® /moder® IMPACT™ CRYSTAL CHANDELIER Fashion

Model #: 94329GB2GT

**Madrid Cast Brass Collection** 

**Specifications** 

SKU:94329GB2GT

Finish: Gold-Brown Patina

Crystal: IMPERIAL Crystal (Golden Teak)

Arms: 15 Shades: N/A

H: 46 D/L: 37 W: N/A Extends: N/A (inches)

Hanging Weight: 78 (lbs)

Number of Bulbs: 15 Type of Bulbs: E12

Circuits: 1 Voltage: 120 Max Wattage: 60

LED: N/A

Note: Photo is representative of this model but may vary in crystal, finish, or shade options