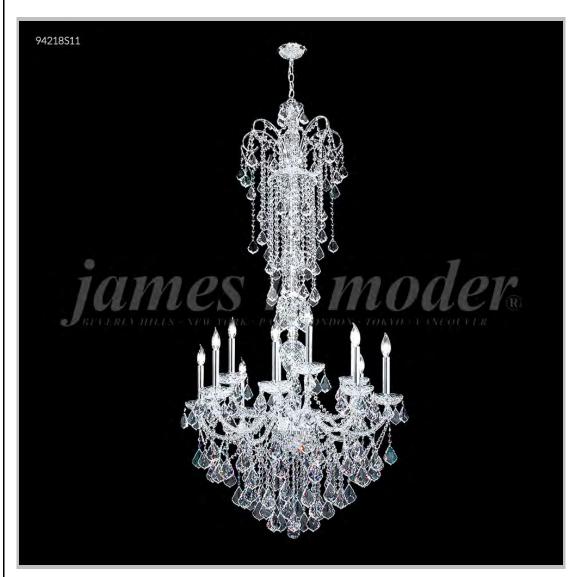

## james r. moder® /moder® IMPACT™ CRYSTAL CHANDELIER Fashion

BEVERLY HILLS • NEW YORK • PARIS • LONDON • TOKYO • VANCOUVER

Model #: 94218S11

**Vienna Collection** 

Specifications

SKU: 94218S11 Finish: Silver

Crystal: SPECTRA CRYSTAL by Swarovski -Clear

Arms: 12 Shades: N/A

H: 68 D/L: 33 W: N/A Extends: N/A (inches)

Hanging Weight: 60 (lbs)

Number of Bulbs: 12 Type of Bulbs: E12

Circuits: 1 Voltage: 120 Max Wattage: 60

LED: N/A

Note: Photo is representative of this model but may vary in crystal, finish, or shade options