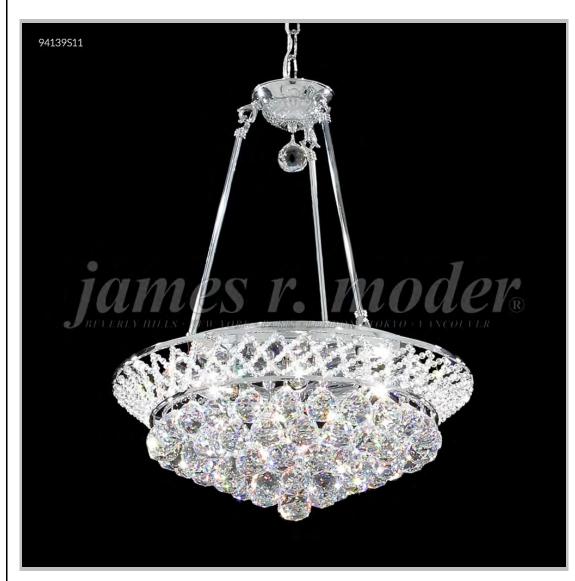

## james r. moder® /moder® IMPACT™ CRYSTAL CHANDELIER Fashion BEVERLY HILLS · NEW YORK · PARIS · LONDON · TOKYO · VANCOUVER

Model #: 94139S11

**Jacqueline Collection** 

**Specifications** 

SKU: 94139S11 Finish: Silver

Crystal: SPECTRA CRYSTAL by Swarovski -Clear

Arms: N/A Shades: N/A

H: 29 D/L: 26 W: N/A Extends: N/A (inches)

Hanging Weight: 51 (lbs)

Number of Bulbs: 12 Type of Bulbs: E12

Circuits: 1 Voltage: 120 Max Wattage: 60

LED: N/A

Note: Photo is representative of this model but may vary in crystal, finish, or shade options