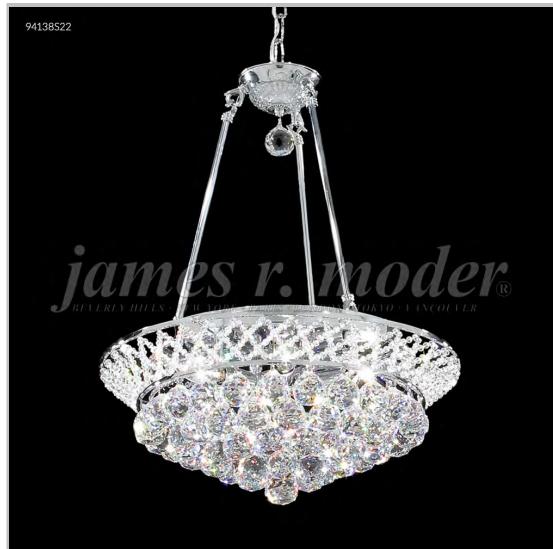

## james r. moder® /moder® IMPACT™ CRYSTAL CHANDELIER Fashion BEVERLY HILLS · NEW YORK · PARIS · LONDON · TOKYO · VANCOUVER

Model #: 94138S22

**Jacqueline Collection** 

**Specifications** 

SKU: 94138S22 Finish: Silver

Crystal: IMPERIAL Crystal (Clear)

Arms: N/A Shades: N/A

H: 28 D/L: 19 W: N/A Extends: N/A (inches)

Hanging Weight: 27 (lbs)

Number of Bulbs: 6 Type of Bulbs: E12

Circuits: 1 Voltage: 120 Max Wattage: 60

LED: N/A

Note: Photo is representative of this model but may vary in crystal, finish, or shade options