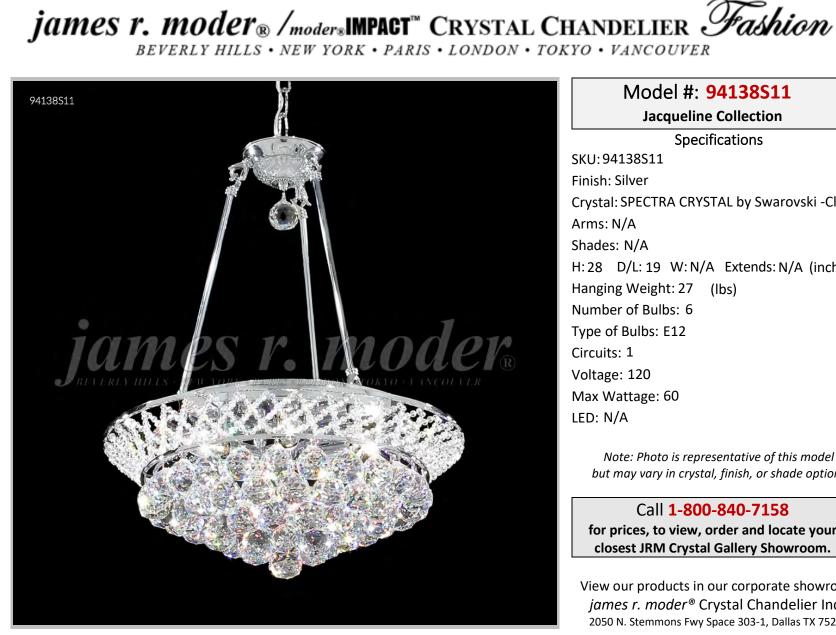

Model #: 94138S11

**Jacqueline Collection** 

**Specifications** SKU:94138S11 Finish: Silver Crystal: SPECTRA CRYSTAL by Swarovski -Clear Arms: N/A Shades: N/A H: 28 D/L: 19 W: N/A Extends: N/A (inches) Hanging Weight: 27 (lbs) Number of Bulbs: 6 Type of Bulbs: E12 Circuits: 1 Voltage: 120 Max Wattage: 60 LED: N/A

Note: Photo is representative of this model but may vary in crystal, finish, or shade options

Call 1-800-840-7158 for prices, to view, order and locate your closest JRM Crystal Gallery Showroom.

View our products in our corporate showroom james r. moder<sup>®</sup> Crystal Chandelier Inc., 2050 N. Stemmons Fwy Space 303-1, Dallas TX 75207