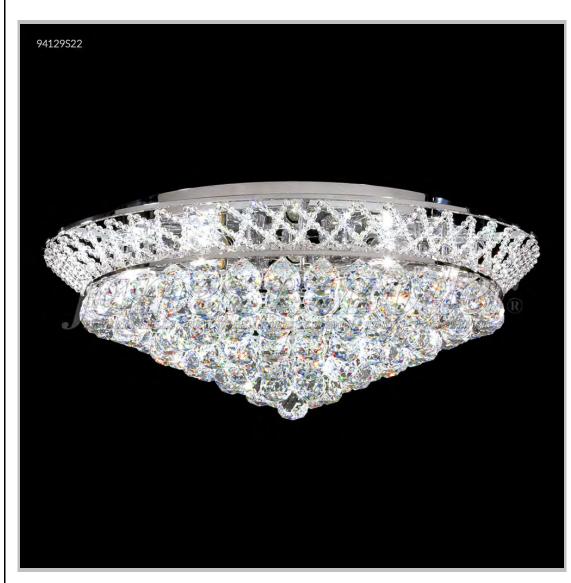

## james r. moder® /moder® IMPACT™ CRYSTAL CHANDELIER Fashion

BEVERLY HILLS • NEW YORK • PARIS • LONDON • TOKYO • VANCOUVER

Model #: 94129G11

**Jacqueline Collection** 

**Specifications** 

SKU: 94129G11 Finish: Gold

Crystal: SPECTRA CRYSTAL by Swarovski -Clear

Arms: N/A Shades: N/A

H: 10 D/L: 26 W: N/A Extends: N/A (inches)

Hanging Weight: 45 (lbs)

Number of Bulbs: 12 Type of Bulbs: E12

Circuits: 1 Voltage: 120 Max Wattage: 60

LED: N/A

Note: Photo is representative of this model but may vary in crystal, finish, or shade options