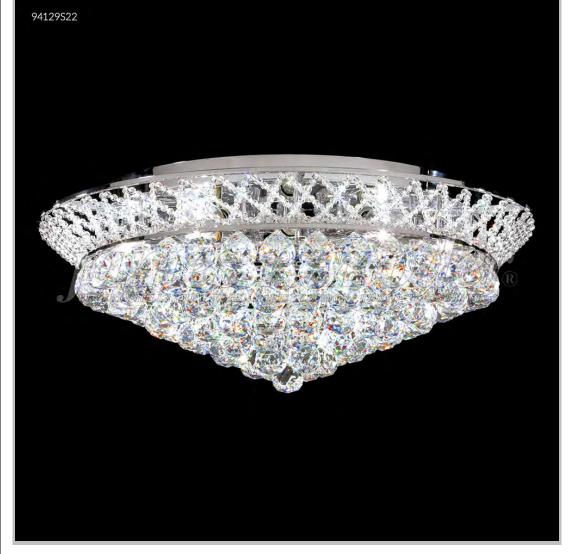

BEVERLY HILLS • NEW YORK • PARIS • LONDON • TOKYO • VANCOUVER

Model #: 94129G00 **Jacqueline Collection Specifications** SKU:94129G00 Finish: Gold Crystal: Swarovski crystals (Clear) Arms: N/A Shades: N/A H: 10 D/L: 26 W: N/A Extends: N/A (inches) Hanging Weight: 45 (lbs) Number of Bulbs: 12 Type of Bulbs: E12 Circuits: 1 Voltage: 120 Max Wattage: 60 LED: N/A