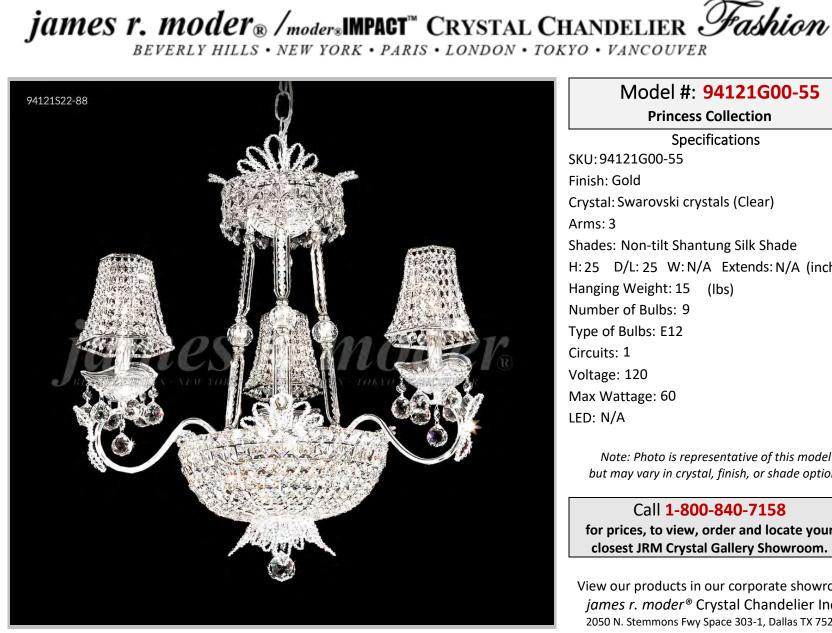

## Model #: 94121G00-55

**Princess Collection** 

**Specifications** SKU:94121G00-55 Finish: Gold Crystal: Swarovski crystals (Clear) Arms: 3 Shades: Non-tilt Shantung Silk Shade H: 25 D/L: 25 W: N/A Extends: N/A (inches) Hanging Weight: 15 (lbs) Number of Bulbs: 9 Type of Bulbs: E12 Circuits: 1 Voltage: 120 Max Wattage: 60 LED: N/A

Note: Photo is representative of this model but may vary in crystal, finish, or shade options

Call 1-800-840-7158 for prices, to view, order and locate your closest JRM Crystal Gallery Showroom.

View our products in our corporate showroom james r. moder<sup>®</sup> Crystal Chandelier Inc., 2050 N. Stemmons Fwy Space 303-1, Dallas TX 75207