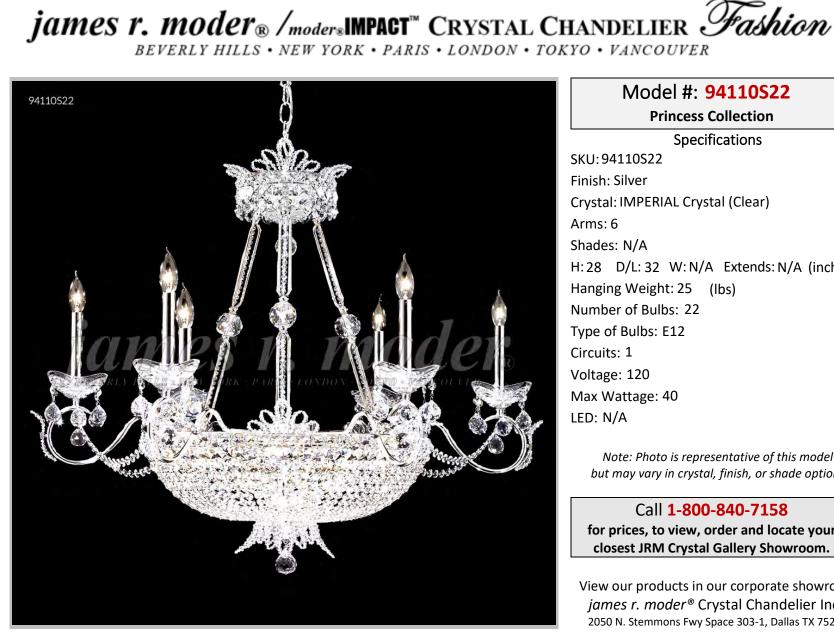

## Model #: 94110S22 **Princess Collection Specifications** SKU:94110S22 Finish: Silver Crystal: IMPERIAL Crystal (Clear) Arms: 6 Shades: N/A H: 28 D/L: 32 W: N/A Extends: N/A (inches) Hanging Weight: 25 (lbs) Number of Bulbs: 22 Type of Bulbs: E12 Circuits: 1 Voltage: 120 Max Wattage: 40 LED: N/A

Note: Photo is representative of this model but may vary in crystal, finish, or shade options

Call 1-800-840-7158 for prices, to view, order and locate your closest JRM Crystal Gallery Showroom.

View our products in our corporate showroom james r. moder<sup>®</sup> Crystal Chandelier Inc., 2050 N. Stemmons Fwy Space 303-1, Dallas TX 75207