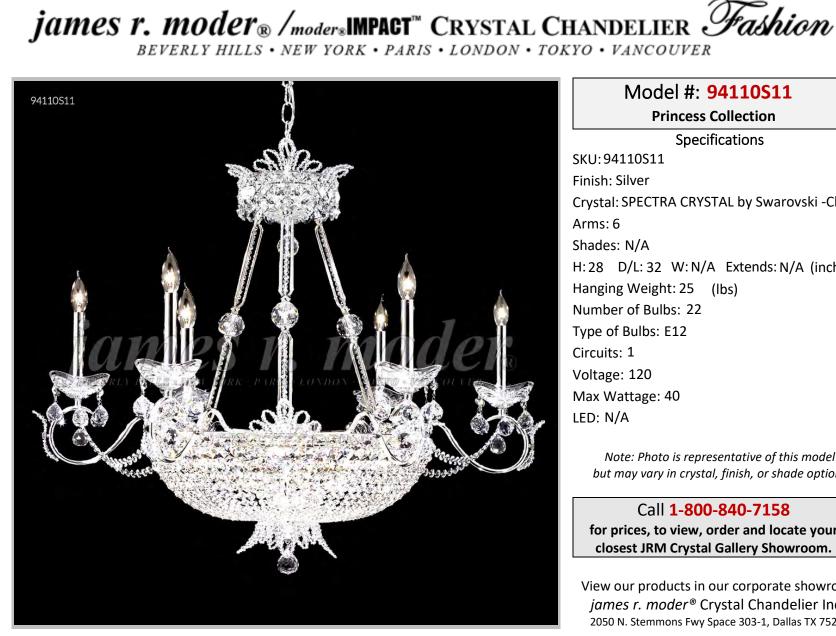

Model #: 94110S11 **Princess Collection Specifications** SKU:94110S11 Finish: Silver Crystal: SPECTRA CRYSTAL by Swarovski -Clear Arms: 6 Shades: N/A H: 28 D/L: 32 W: N/A Extends: N/A (inches) Hanging Weight: 25 (lbs) Number of Bulbs: 22 Type of Bulbs: E12 Circuits: 1 Voltage: 120 Max Wattage: 40 LED: N/A

Note: Photo is representative of this model but may vary in crystal, finish, or shade options

Call 1-800-840-7158 for prices, to view, order and locate your closest JRM Crystal Gallery Showroom.

View our products in our corporate showroom james r. moder<sup>®</sup> Crystal Chandelier Inc., 2050 N. Stemmons Fwy Space 303-1, Dallas TX 75207