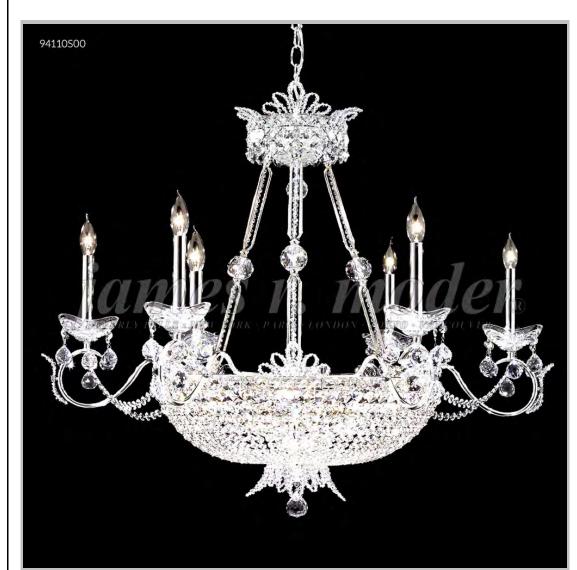

## james r. moder® /moder® IMPACT™ CRYSTAL CHANDELIER Fashion BEVERLY HILLS · NEW YORK · PARIS · LONDON · TOKYO · VANCOUVER

Model #: 94110S00

**Princess Collection** 

**Specifications** 

SKU: 94110S00 Finish: Silver

Crystal: Swarovski crystals (Clear)

Arms: 6 Shades: N/A

H:28 D/L:32 W:N/A Extends:N/A (inches)

Hanging Weight: 25 (lbs)

Number of Bulbs: 22 Type of Bulbs: E12

Circuits: 1 Voltage: 120 Max Wattage: 40

LED: N/A

Note: Photo is representative of this model but may vary in crystal, finish, or shade options