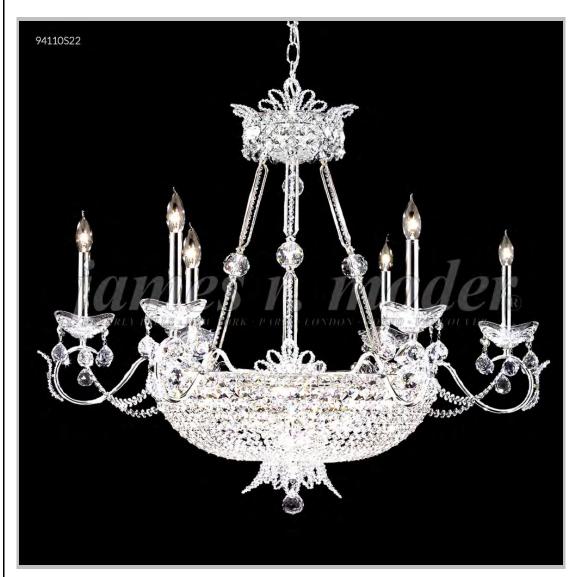

## james r. moder® /moder® IMPACT™ CRYSTAL CHANDELIER Fashion

Model #: 94110G22

**Princess Collection** 

**Specifications** 

SKU: 94110G22 Finish: Gold

Crystal: IMPERIAL Crystal (Clear)

Arms: 6 Shades: N/A

H:28 D/L:32 W:N/A Extends:N/A (inches)

Hanging Weight: 25 (lbs)

Number of Bulbs: 22 Type of Bulbs: E12

Circuits: 1 Voltage: 120 Max Wattage: 40

LED: N/A

Note: Photo is representative of this model but may vary in crystal, finish, or shade options