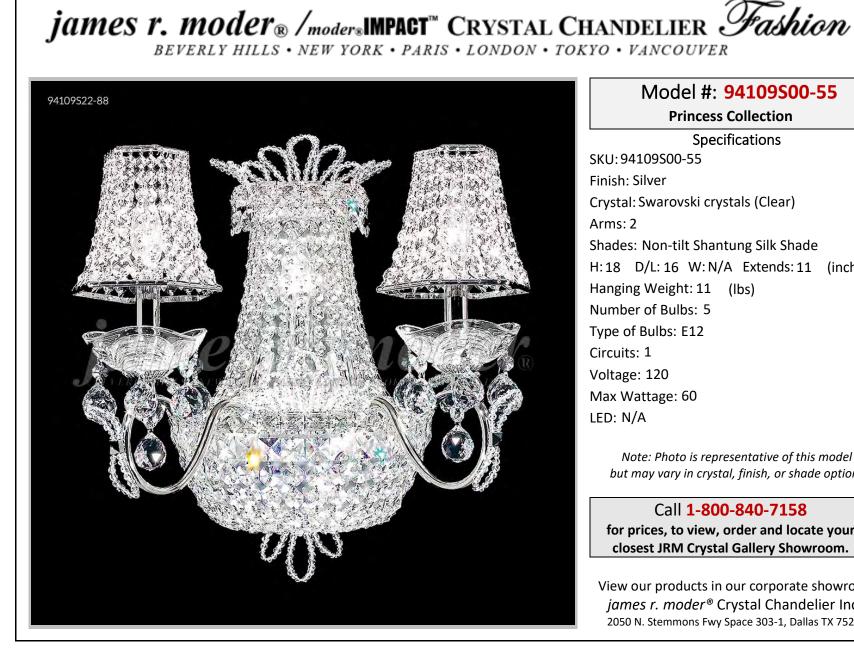

## Model #: 94109S00-55

**Princess Collection** 

**Specifications** SKU:94109S00-55 Finish: Silver Crystal: Swarovski crystals (Clear) Arms: 2 Shades: Non-tilt Shantung Silk Shade H:18 D/L:16 W:N/A Extends:11 (inches) Hanging Weight: 11 (lbs) Number of Bulbs: 5 Type of Bulbs: E12 Circuits: 1 Voltage: 120 Max Wattage: 60 LED: N/A

Note: Photo is representative of this model but may vary in crystal, finish, or shade options

Call 1-800-840-7158 for prices, to view, order and locate your closest JRM Crystal Gallery Showroom.

View our products in our corporate showroom james r. moder<sup>®</sup> Crystal Chandelier Inc., 2050 N. Stemmons Fwy Space 303-1, Dallas TX 75207