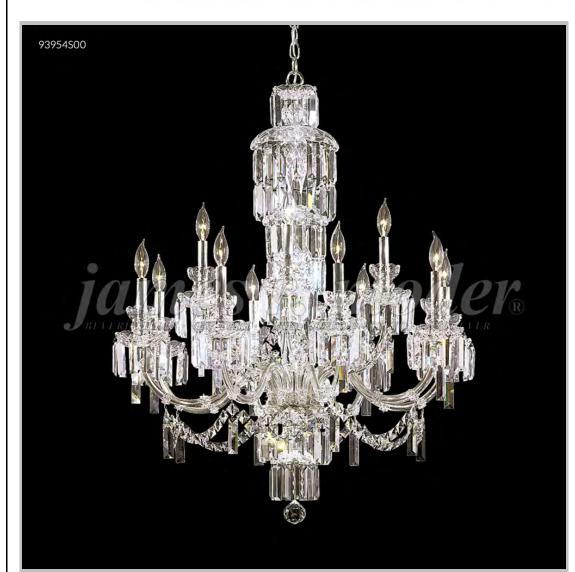

## james r. moder® /moder® IMPACT™ CRYSTAL CHANDELIER Fashion BEVERLY HILLS · NEW YORK · PARIS · LONDON · TOKYO · VANCOUVER

Model #: 93954S00

**Buckingham Collection** 

**Specifications** 

SKU: 93954S00 Finish: Silver

Crystal: Swarovski crystals (Clear)

Arms: 24 Shades: N/A

H:55 D/L:48 W:N/A Extends:N/A (inches)

Hanging Weight: 111 (lbs)

Number of Bulbs: 24 Type of Bulbs: E12

Circuits: 1 Voltage: 120 Max Wattage: 40

LED: N/A

Note: Photo is representative of this model but may vary in crystal, finish, or shade options