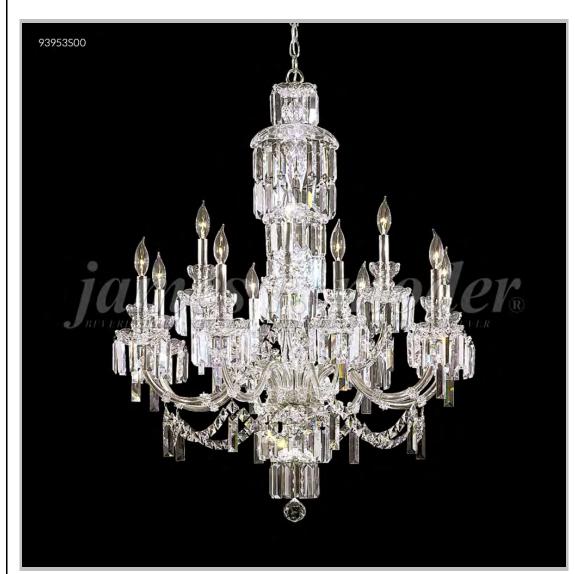

## james r. moder® /moder® IMPACT™ CRYSTAL CHANDELIER Fashion BEVERLY HILLS · NEW YORK · PARIS · LONDON · TOKYO · VANCOUVER

Model #: 93953S00

**Buckingham Collection** 

**Specifications** 

SKU: 93953S00 Finish: Silver

Crystal: Swarovski crystals (Clear)

Arms: 18 Shades: N/A

H: 43 D/L: 38 W: N/A Extends: N/A (inches)

Hanging Weight: 71 (lbs)

Number of Bulbs: 18 Type of Bulbs: E12

Circuits: 1 Voltage: 120 Max Wattage: 60

LED: N/A

Note: Photo is representative of this model but may vary in crystal, finish, or shade options