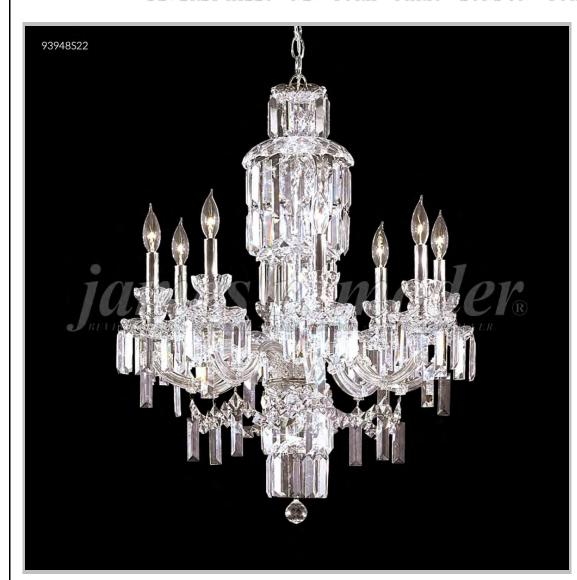

## james r. moder® /moder® IMPACT™ CRYSTAL CHANDELIER Fashion BEVERLY HILLS · NEW YORK · PARIS · LONDON · TOKYO · VANCOUVER

Model #: 93948S22

**Buckingham Collection** 

**Specifications** 

SKU: 93948S22 Finish: Silver

Crystal: IMPERIAL Crystal (Clear)

Arms: 8 Shades: N/A

H:30 D/L:26 W:N/A Extends:N/A (inches)

Hanging Weight: 36 (lbs)

Number of Bulbs: 8 Type of Bulbs: E12

Circuits: 1 Voltage: 120 Max Wattage: 60

LED: N/A

Note: Photo is representative of this model but may vary in crystal, finish, or shade options