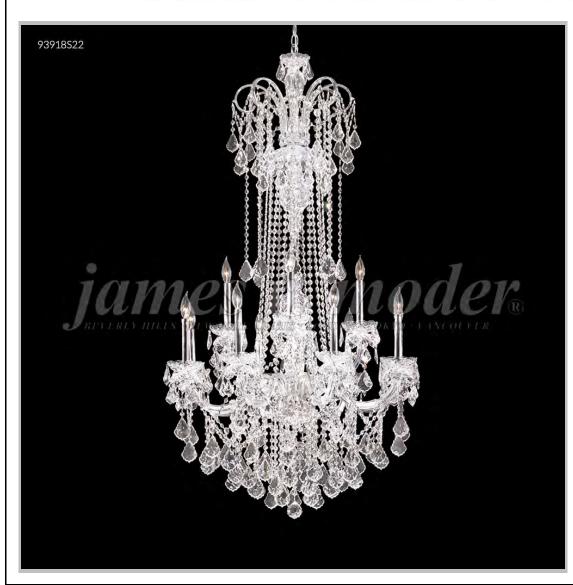

## james r. moder® /moder®IMPACT™ CRYSTAL CHANDELIER Fashion

BEVERLY HILLS • NEW YORK • PARIS • LONDON • TOKYO • VANCOUVER

Model #: 93918S22

**Maria Elena Collection** 

**Specifications** 

SKU: 93918S22 Finish: Silver

Crystal: IMPERIAL Crystal (Clear)

Arms: 12 Shades: N/A

H: 68 D/L: 33 W: N/A Extends: N/A (inches)

Hanging Weight: 107 (lbs)

Number of Bulbs: 12 Type of Bulbs: E12

Circuits: 1 Voltage: 120 Max Wattage: 60

LED: N/A

Note: Photo is representative of this model but may vary in crystal, finish, or shade options