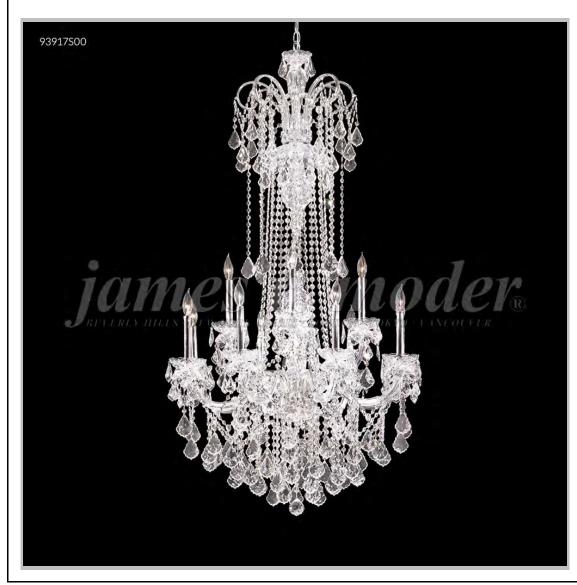

## james r. moder® /moder® IMPACT™ CRYSTAL CHANDELIER Fashion BEVERLY HILLS · NEW YORK · PARIS · LONDON · TOKYO · VANCOUVER

Model #: 93917S00

**Maria Elena Collection** 

**Specifications** 

SKU: 93917S00 Finish: Silver

Crystal: Swarovski crystals (Clear)

Arms: 12 Shades: N/A

H:56 D/L:33 W:N/A Extends:N/A (inches)

Hanging Weight: 97 (lbs)

Number of Bulbs: 12 Type of Bulbs: E12

Circuits: 1 Voltage: 120 Max Wattage: 60

LED: N/A

Note: Photo is representative of this model but may vary in crystal, finish, or shade options