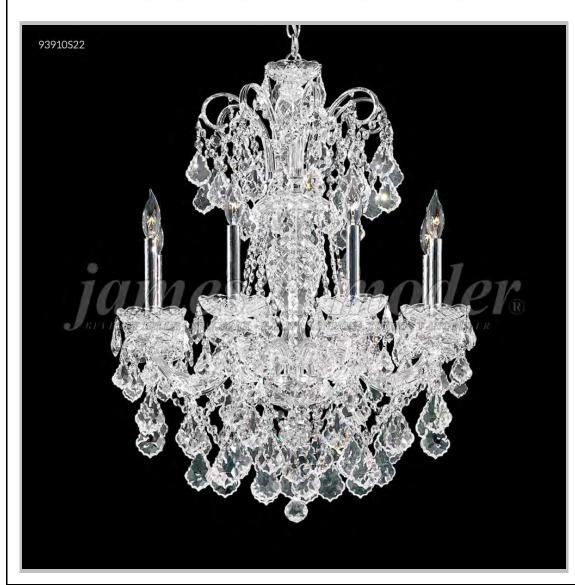

## james r. moder® /moder® IMPACT™ CRYSTAL CHANDELIER Fashion

BEVERLY HILLS • NEW YORK • PARIS • LONDON • TOKYO • VANCOUVER

Model #: 93910S22

**Maria Elena Collection** 

**Specifications** 

SKU: 93910S22 Finish: Silver

Crystal: IMPERIAL Crystal (Clear)

Arms: 10 Shades: N/A

H:38 D/L:33 W:N/A Extends:N/A (inches)

Hanging Weight: 55 (lbs)

Number of Bulbs: 10 Type of Bulbs: E12

Circuits: 1 Voltage: 120 Max Wattage: 60

LED: N/A

Note: Photo is representative of this model but may vary in crystal, finish, or shade options