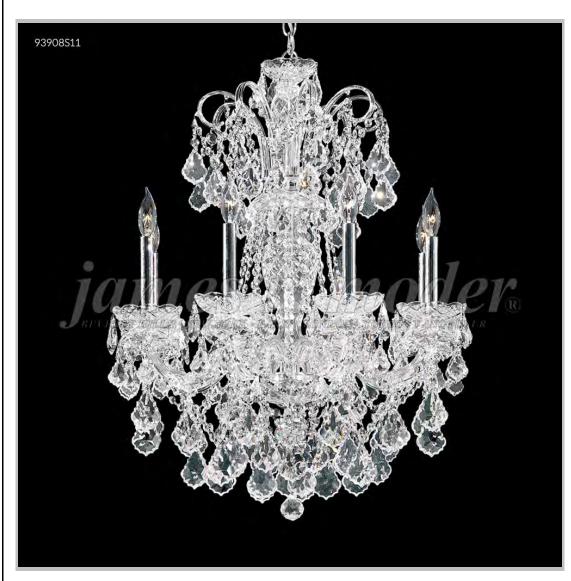

## james r. moder® /moder® IMPACT™ CRYSTAL CHANDELIER Fashion

BEVERLY HILLS • NEW YORK • PARIS • LONDON • TOKYO • VANCOUVER

Model #: 93908S11

**Maria Elena Collection** 

**Specifications** 

SKU: 93908S11 Finish: Silver

Crystal: SPECTRA CRYSTAL by Swarovski -Clear

Arms: 8 Shades: N/A

H:33 D/L: 26 W: N/A Extends: N/A (inches)

Hanging Weight: 43 (lbs)

Number of Bulbs: 8 Type of Bulbs: E12

Circuits: 1 Voltage: 120 Max Wattage: 60

LED: N/A

Note: Photo is representative of this model but may vary in crystal, finish, or shade options