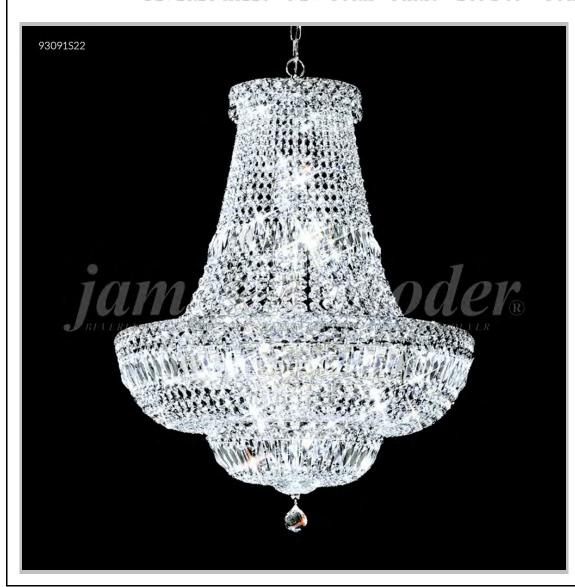

## james r. moder® /moder® IMPACT™ CRYSTAL CHANDELIER Fashion

BEVERLY HILLS • NEW YORK • PARIS • LONDON • TOKYO • VANCOUVER

Model #: 93091S22

**Prestige Collection** 

**Specifications** 

SKU: 93091S22 Finish: Silver

Crystal: IMPERIAL Crystal (Clear)

Arms: N/A Shades: N/A

H: 28 D/L: 22 W: N/A Extends: N/A (inches)

Hanging Weight: 27 (lbs)

Number of Bulbs: 22 Type of Bulbs: E12

Circuits: 1 Voltage: 120 Max Wattage: 40

LED: N/A

Note: Photo is representative of this model but may vary in crystal, finish, or shade options