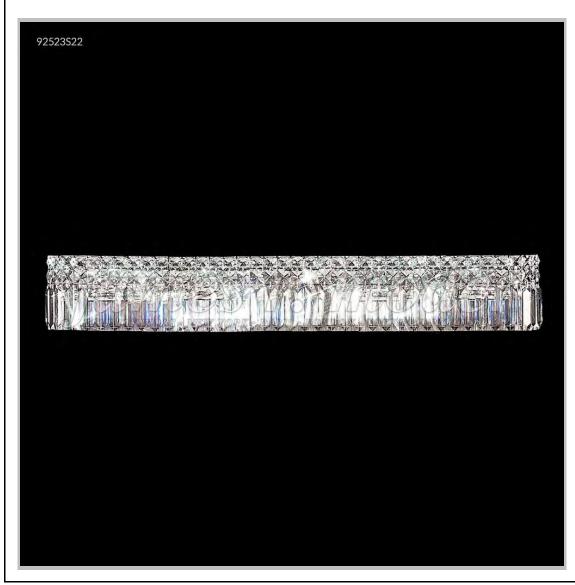

## james r. moder® /moder®IMPACT™ CRYSTAL CHANDELIER Fashion BEVERLY HILLS · NEW YORK · PARIS · LONDON · TOKYO · VANCOUVER

Model #: 92523S22

**Prestige Collection** 

**Specifications** 

SKU: 92523S22 Finish: Silver

Crystal: IMPERIAL Crystal (Clear)

Arms: N/A Shades: N/A

H:5 D/L: 32 W: N/A Extends: 5 (inches)

Hanging Weight: 13 (lbs)

Number of Bulbs: 8 Type of Bulbs: E12

Circuits: 1 Voltage: 120 Max Wattage: 60

LED: N/A

Note: Photo is representative of this model but may vary in crystal, finish, or shade options