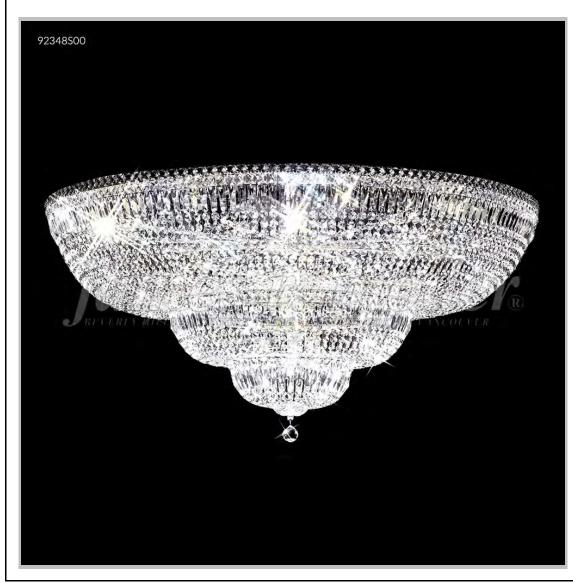

## james r. moder® /moder® IMPACT™ CRYSTAL CHANDELIER Fashion BEVERLY HILLS · NEW YORK · PARIS · LONDON · TOKYO · VANCOUVER

Model #: 92348S00

**Prestige Collection** 

**Specifications** 

SKU: 92348S00 Finish: Silver

Crystal: Swarovski crystals (Clear)

Arms: N/A Shades: N/A

H:21 D/L:48 W:N/A Extends:N/A (inches)

Hanging Weight: 78 (lbs)

Number of Bulbs: 30 Type of Bulbs: E12

Circuits: 2 Voltage: 120 Max Wattage: 60

LED: N/A

Note: Photo is representative of this model but may vary in crystal, finish, or shade options