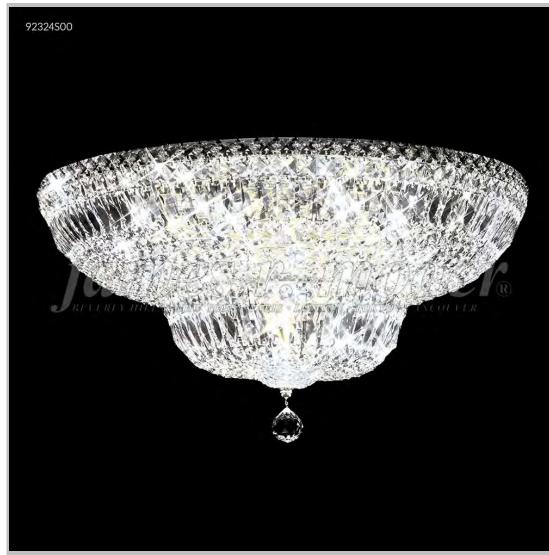

## james r. moder® /moder® IMPACT™ CRYSTAL CHANDELIER Fashion BEVERLY HILLS • NEW YORK • PARIS • LONDON • TOKYO • VANCOUVER

Model #: 92324S00

**Prestige Collection** 

**Specifications** 

SKU: 92324S00 Finish: Silver

LED: N/A

Note: Photo is representative of this model but may vary in crystal, finish, or shade options