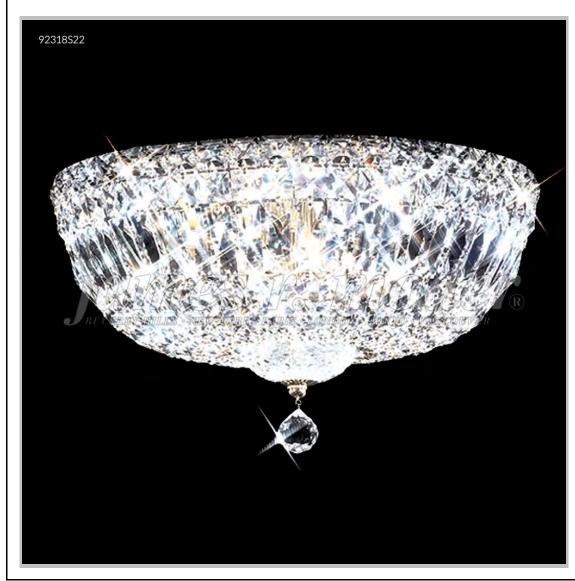

## james r. moder® /moder® IMPACT™ CRYSTAL CHANDELIER Fashion BEVERLY HILLS · NEW YORK · PARIS · LONDON · TOKYO · VANCOUVER

Model #: 92318S22

**Prestige Collection** 

**Specifications** 

SKU: 92318S22 Finish: Silver

Crystal: IMPERIAL Crystal (Clear)

Arms: N/A Shades: N/A

H:11 D/L: 18 W: N/A Extends: N/A (inches)

Hanging Weight: 12 (lbs)

Number of Bulbs: 12 Type of Bulbs: E12

Circuits: 1 Voltage: 120 Max Wattage: 60

LED: N/A

Note: Photo is representative of this model but may vary in crystal, finish, or shade options