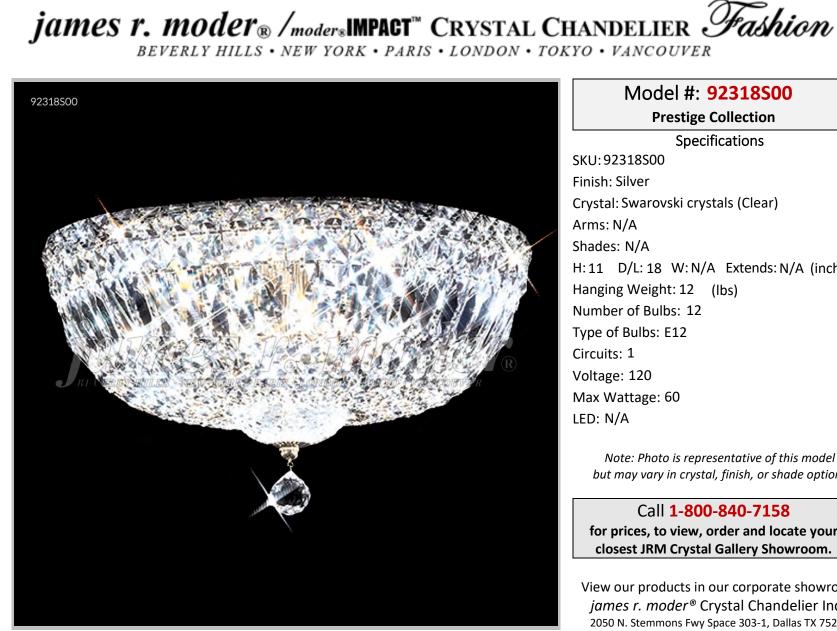

## Model #: 92318500 **Prestige Collection Specifications** SKU:92318S00 Finish: Silver Crystal: Swarovski crystals (Clear) Arms: N/A Shades: N/A H:11 D/L:18 W:N/A Extends: N/A (inches) Hanging Weight: 12 (lbs) Number of Bulbs: 12 Type of Bulbs: E12 Circuits: 1 Voltage: 120 Max Wattage: 60 LED: N/A