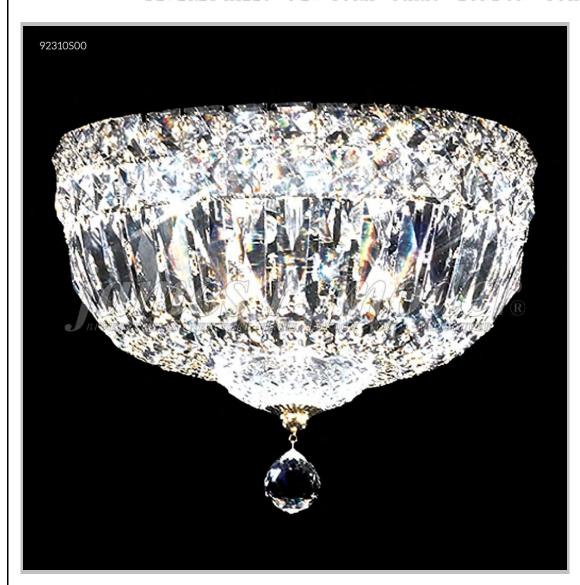

## Model #: 92310500

**Prestige Collection** 

Specifications SKU: 92310S00 Finish: Silver Crystal: Swarovski crystals (Clear) Arms: N/A Shades: N/A H: 8 D/L: 10 W: N/A Extends: N/A (inches) Hanging Weight: 4 (Ibs) Number of Bulbs: 3 Type of Bulbs: E12 Circuits: 1 Voltage: 120 Max Wattage: 40 LED: N/A

Note: Photo is representative of this model but may vary in crystal, finish, or shade options

Call **1-800-840-7158** for prices, to view, order and locate your closest JRM Crystal Gallery Showroom.

View our products in our corporate showroom *james r. moder*<sup>®</sup> Crystal Chandelier Inc., 2050 N. Stemmons Fwy Space 303-1, Dallas TX 75207