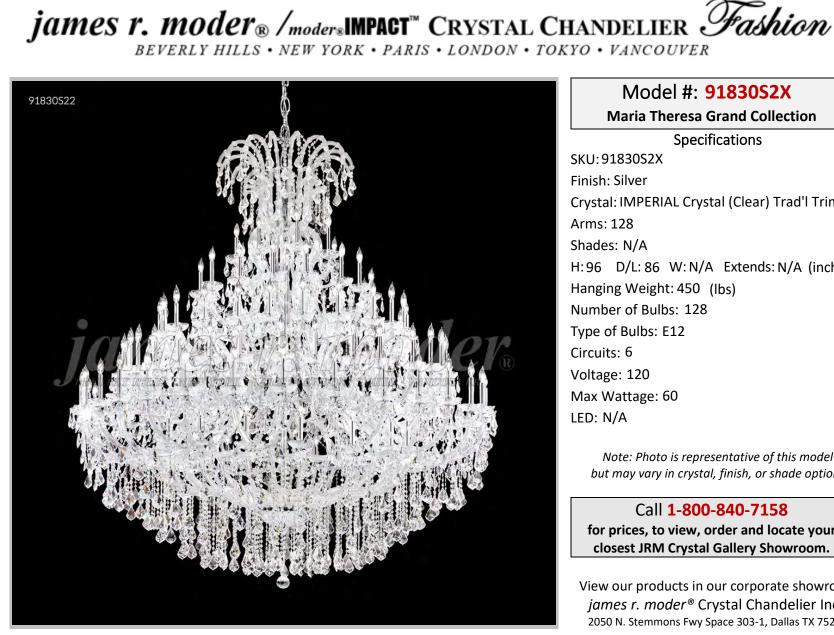

## Model #: 91830S2X

**Maria Theresa Grand Collection** 

**Specifications** SKU:91830S2X Finish: Silver Crystal: IMPERIAL Crystal (Clear) Trad'l Trim Arms: 128 Shades: N/A H:96 D/L:86 W:N/A Extends: N/A (inches) Hanging Weight: 450 (lbs) Number of Bulbs: 128 Type of Bulbs: E12 Circuits: 6 Voltage: 120 Max Wattage: 60 LED: N/A

Note: Photo is representative of this model but may vary in crystal, finish, or shade options

Call 1-800-840-7158 for prices, to view, order and locate your closest JRM Crystal Gallery Showroom.

View our products in our corporate showroom james r. moder<sup>®</sup> Crystal Chandelier Inc., 2050 N. Stemmons Fwy Space 303-1, Dallas TX 75207