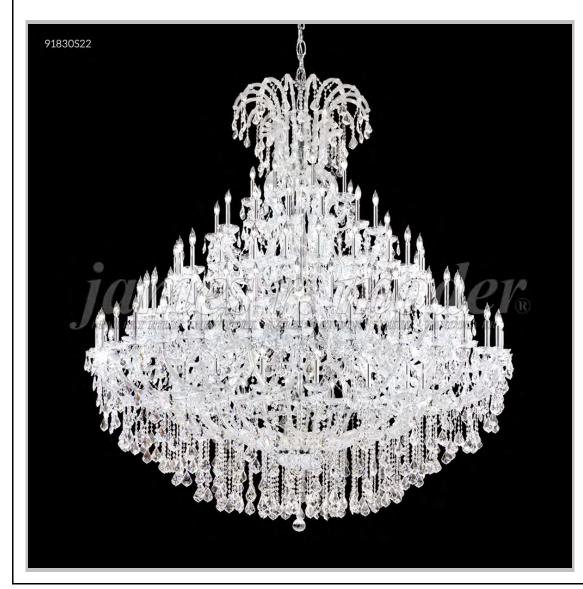

## james r. moder® /moder® IMPACT™ CRYSTAL CHANDELIER Fashion BEVERLY HILLS · NEW YORK · PARIS · LONDON · TOKYO · VANCOUVER

Model #: 91830GL22

**Maria Theresa Grand Collection** 

**Specifications** 

SKU: 91830GL22 Finish: Gold Lustre

Crystal: IMPERIAL Crystal (Clear)

Arms: 128 Shades: N/A

H:96 D/L:86 W:N/A Extends:N/A (inches)

Hanging Weight: 450 (lbs) Number of Bulbs: 128 Type of Bulbs: E12

Circuits: 6 Voltage: 120 Max Wattage: 60

LED: N/A

Note: Photo is representative of this model but may vary in crystal, finish, or shade options