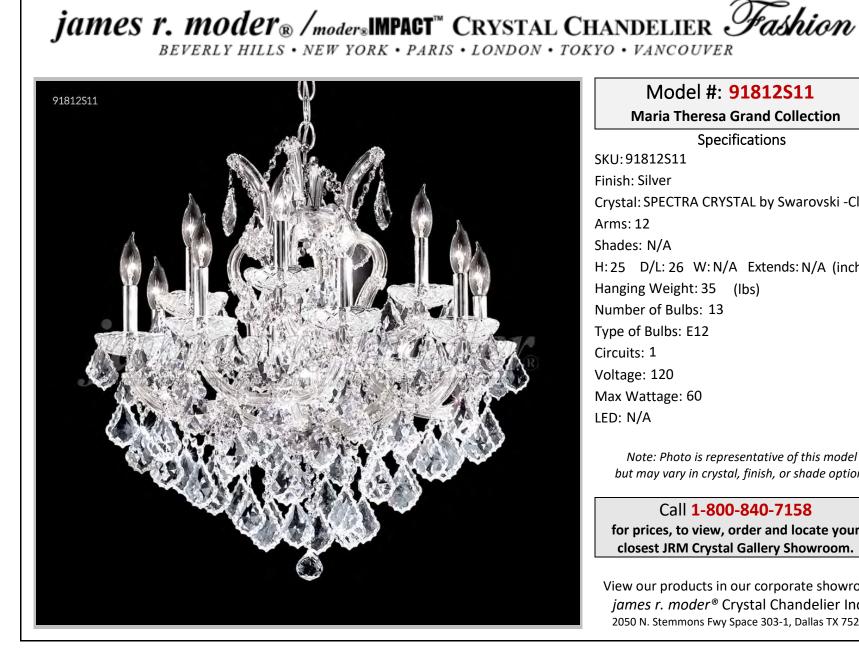

## Model #: 91812S11

**Maria Theresa Grand Collection** 

**Specifications** SKU:91812S11 Finish: Silver Crystal: SPECTRA CRYSTAL by Swarovski -Clear Arms: 12 Shades: N/A H: 25 D/L: 26 W: N/A Extends: N/A (inches) Hanging Weight: 35 (lbs) Number of Bulbs: 13 Type of Bulbs: E12 Circuits: 1 Voltage: 120 Max Wattage: 60 LED: N/A

Note: Photo is representative of this model but may vary in crystal, finish, or shade options

Call 1-800-840-7158 for prices, to view, order and locate your closest JRM Crystal Gallery Showroom.

View our products in our corporate showroom james r. moder<sup>®</sup> Crystal Chandelier Inc., 2050 N. Stemmons Fwy Space 303-1, Dallas TX 75207