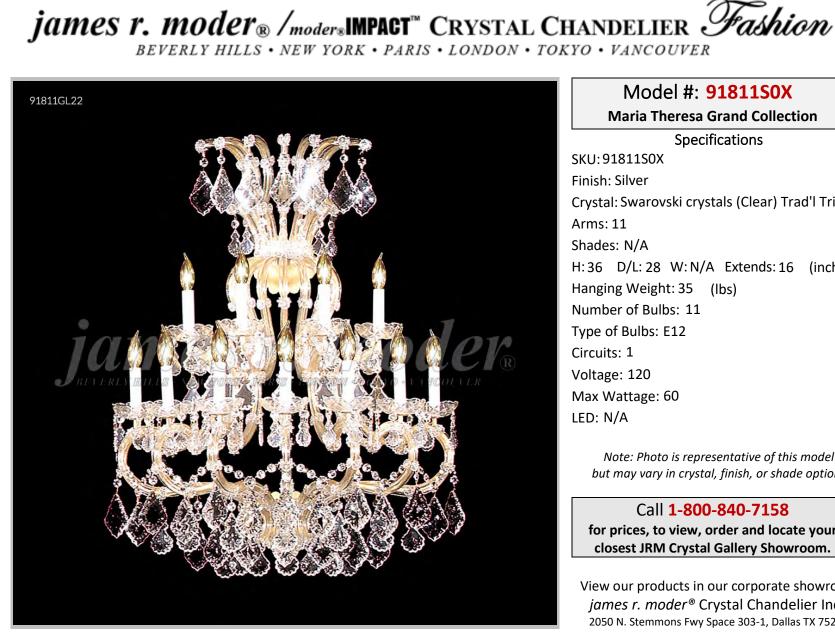

## Model #: 91811SOX

**Maria Theresa Grand Collection** 

**Specifications** SKU:91811S0X Finish: Silver Crystal: Swarovski crystals (Clear) Trad'l Trim Shades: N/A H: 36 D/L: 28 W: N/A Extends: 16 (inches) Hanging Weight: 35 (lbs) Number of Bulbs: 11 Type of Bulbs: E12 Voltage: 120 Max Wattage: 60

Note: Photo is representative of this model but may vary in crystal, finish, or shade options

Call 1-800-840-7158 for prices, to view, order and locate your closest JRM Crystal Gallery Showroom.

View our products in our corporate showroom james r. moder<sup>®</sup> Crystal Chandelier Inc., 2050 N. Stemmons Fwy Space 303-1, Dallas TX 75207