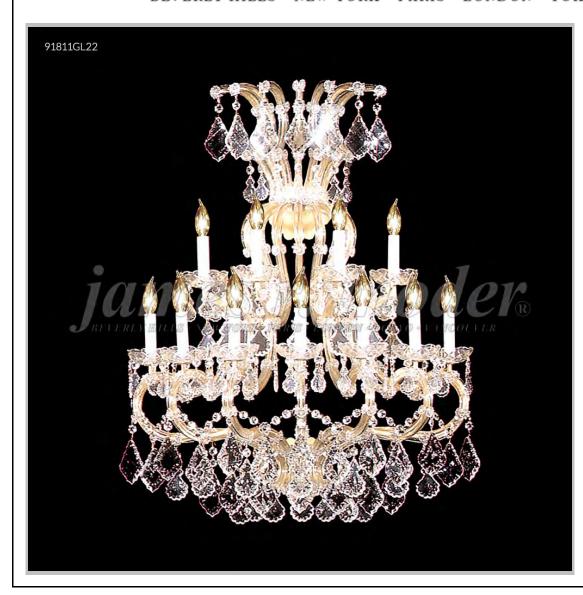

## james r. moder® /moder® IMPACT™ CRYSTAL CHANDELIER Fashion BEVERLY HILLS · NEW YORK · PARIS · LONDON · TOKYO · VANCOUVER

Model #: 91811GL2X

**Maria Theresa Grand Collection** 

**Specifications** 

SKU: 91811GL2X Finish: Gold Lustre

Crystal: IMPERIAL Crystal (Clear) Trad'l Trim

Arms: 11 Shades: N/A

H:36 D/L: 28 W: N/A Extends: 16 (inches)

Hanging Weight: 35 (lbs)

Number of Bulbs: 11 Type of Bulbs: E12

Circuits: 1 Voltage: 120 Max Wattage: 60

LED: N/A

Note: Photo is representative of this model but may vary in crystal, finish, or shade options