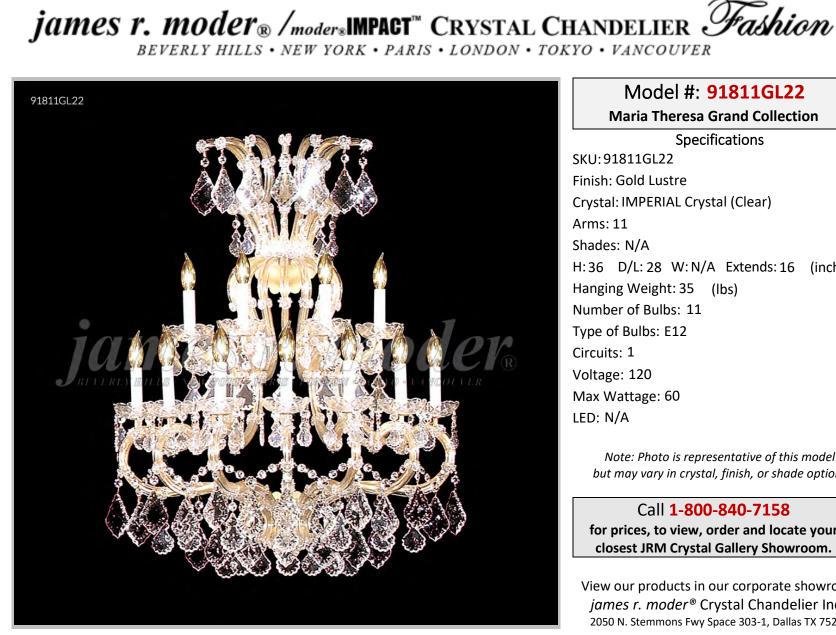

## Model #: 91811GL22

**Maria Theresa Grand Collection** 

**Specifications** SKU:91811GL22 Finish: Gold Lustre Crystal: IMPERIAL Crystal (Clear) H:36 D/L:28 W:N/A Extends:16 (inches) Hanging Weight: 35 (lbs) Number of Bulbs: 11 Type of Bulbs: E12 Max Wattage: 60

Note: Photo is representative of this model but may vary in crystal, finish, or shade options

Call 1-800-840-7158 for prices, to view, order and locate your closest JRM Crystal Gallery Showroom.

View our products in our corporate showroom james r. moder<sup>®</sup> Crystal Chandelier Inc., 2050 N. Stemmons Fwy Space 303-1, Dallas TX 75207