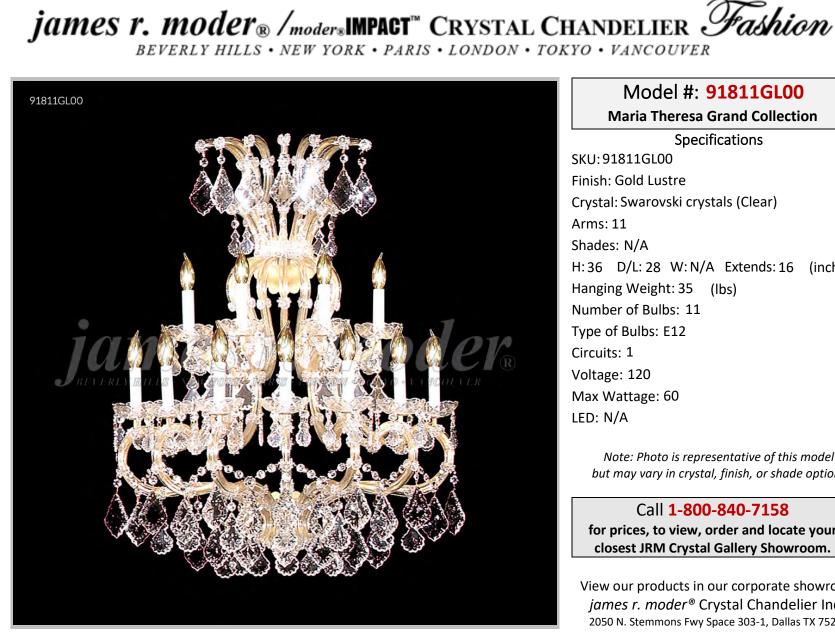

## Model #: 91811GL00

**Maria Theresa Grand Collection** 

**Specifications** SKU:91811GL00 Finish: Gold Lustre Crystal: Swarovski crystals (Clear) Shades: N/A H:36 D/L:28 W:N/A Extends:16 (inches) Hanging Weight: 35 (lbs) Number of Bulbs: 11 Type of Bulbs: E12 Circuits: 1 Voltage: 120 Max Wattage: 60

Note: Photo is representative of this model but may vary in crystal, finish, or shade options

Call 1-800-840-7158 for prices, to view, order and locate your closest JRM Crystal Gallery Showroom.

View our products in our corporate showroom james r. moder<sup>®</sup> Crystal Chandelier Inc., 2050 N. Stemmons Fwy Space 303-1, Dallas TX 75207