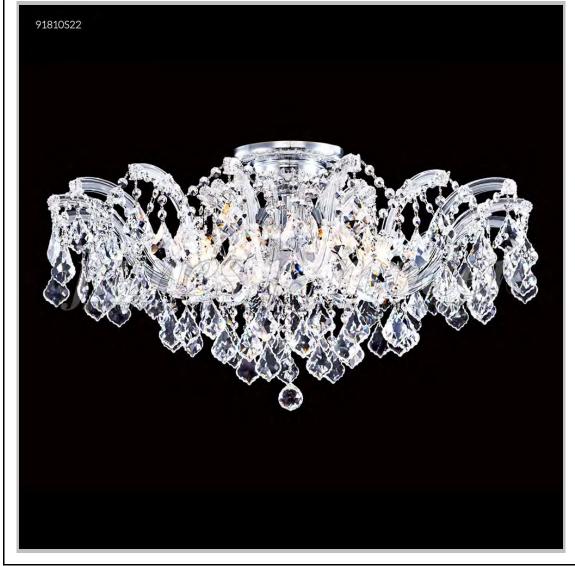

## Model #: 91810S22

Maria Theresa Grand Collection

Specifications SKU: 91810S22 Finish: Silver Crystal: IMPERIAL Crystal (Clear) Arms: N/A Shades: N/A H: 16 D/L: 32 W: N/A Extends: N/A (inches) Hanging Weight: 33 (Ibs) Number of Bulbs: 8 Type of Bulbs: E12 Circuits: 1 Voltage: 120 Max Wattage: 60 LED: N/A

Note: Photo is representative of this model but may vary in crystal, finish, or shade options

Call **1-800-840-7158** for prices, to view, order and locate your closest JRM Crystal Gallery Showroom.

View our products in our corporate showroom *james r. moder*<sup>®</sup> Crystal Chandelier Inc., 2050 N. Stemmons Fwy Space 303-1, Dallas TX 75207